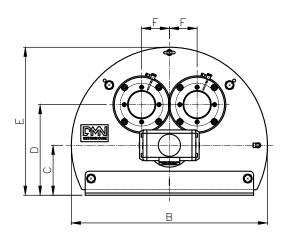

## Application

The 2-TDV is suitable for the following industries:

- Food
- Dairy
- Pharmaceutical
- Aquaculture
- Infant formula
- Chemicals
- Pet food

Continued on next page ►►

| TYPE  |          |     |     |       |       |       | EXECUTION 2 |     | EXECUTION 3 |     |     |     |       |     |       |     |       |       |
|-------|----------|-----|-----|-------|-------|-------|-------------|-----|-------------|-----|-----|-----|-------|-----|-------|-----|-------|-------|
| 2-TDV | ØA       | В   | с   | D     | E     | F     | G           | н   | к           | н   | к   | L   | AA    | BB  | сс    | DD  | EE    | FF    |
| 40    | 38,1x1,5 | 490 | 130 | 235   | 375   | 65    | 806         | 590 | 108         | 576 | 115 | 247 | 187.5 | 425 | 107.5 | 265 | 3xØ14 | 2xØ14 |
| 50    | 50,8x1,5 | 490 | 130 | 235   | 375   | 65    | 806         | 590 | 108         | 576 | 115 | 247 | 187.5 | 425 | 107.5 | 265 | 3xØ14 | 2xØ14 |
| 65    | 63,5x1,5 | 530 | 135 | 245   | 400   | 75    | 896         | 680 | 108         | 666 | 115 | 255 | 202.5 | 455 | 107.5 | 265 | 3xØ14 | 2xØ14 |
| 80    | 76,1x1,5 | 530 | 135 | 245   | 400   | 75    | 896         | 680 | 108         | 666 | 115 | 255 | 202.5 | 455 | 107.5 | 265 | 3xØ14 | 2xØ14 |
| 100   | 101,6x2  | 600 | 165 | 287.5 | 465   | 87.5  | 946         | 730 | 108         | 716 | 115 | 255 | 230   | 510 | 130   | 210 | 3xØ14 | 2xØ14 |
| 125   | 129x2    | 695 | 175 | 325   | 522.5 | 102.5 | 1116        | 900 | 108         | 886 | 115 | 264 | 275   | 600 | 135   | 320 | 3xØ14 | 2xØ14 |
| 150   | 154x2    | 755 | 205 | 205   | 365   | 115   | 1156        | 940 | 108         | 926 | 115 | 264 | 295   | 640 | 150   | 350 | 3xØ14 | 2xØ14 |