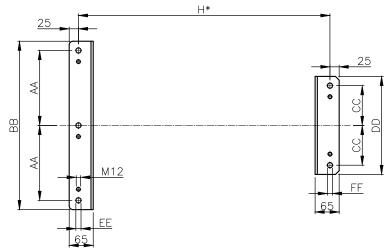

## Application

The 2-TDV is suitable for the following industries:

- Food
- Dairy
- Pharmaceutical
- Aquaculture
- Infant formula
- Chemicals
- Pet food

Continued on next page ►►

| TYPE  |          |     |     |       |       |       | EXECUTION 2 |     | EXECUTION 3 |     |     |     |       |     |       |     |       |       |
|-------|----------|-----|-----|-------|-------|-------|-------------|-----|-------------|-----|-----|-----|-------|-----|-------|-----|-------|-------|
| 2-TDV | ØA       | В   | с   | D     | E     | F     | G           | н   | к           | н   | к   | L   | AA    | BB  | сс    | DD  | EE    | FF    |
| 40    | 38,1x1,5 | 490 | 130 | 235   | 375   | 65    | 806         | 590 | 108         | 576 | 115 | 247 | 187.5 | 425 | 107.5 | 265 | 3xØ14 | 2xØ14 |
| 50    | 50,8x1,5 | 490 | 130 | 235   | 375   | 65    | 806         | 590 | 108         | 576 | 115 | 247 | 187.5 | 425 | 107.5 | 265 | 3xØ14 | 2xØ14 |
| 65    | 63,5x1,5 | 530 | 135 | 245   | 400   | 75    | 896         | 680 | 108         | 666 | 115 | 255 | 202.5 | 455 | 107.5 | 265 | 3xØ14 | 2xØ14 |
| 80    | 76,1x1,5 | 530 | 135 | 245   | 400   | 75    | 896         | 680 | 108         | 666 | 115 | 255 | 202.5 | 455 | 107.5 | 265 | 3xØ14 | 2xØ14 |
| 100   | 101,6x2  | 600 | 165 | 287.5 | 465   | 87.5  | 946         | 730 | 108         | 716 | 115 | 255 | 230   | 510 | 130   | 210 | 3xØ14 | 2xØ14 |
| 125   | 129x2    | 695 | 175 | 325   | 522.5 | 102.5 | 1116        | 900 | 108         | 886 | 115 | 264 | 275   | 600 | 135   | 320 | 3xØ14 | 2xØ14 |
| 150   | 154x2    | 755 | 205 | 205   | 365   | 115   | 1156        | 940 | 108         | 926 | 115 | 264 | 295   | 640 | 150   | 350 | 3xØ14 | 2xØ14 |