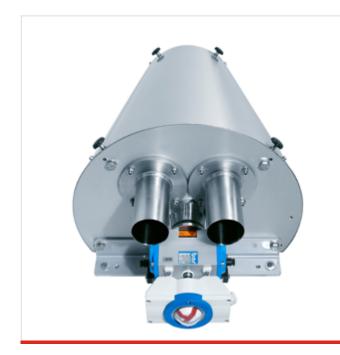

# 2 PORT TUBE DIVERTER – 2-TDV

The 2-TDV transports pneumatically conveyed products in powder or pellet form to or from 2 destinations (diverging or converging). The diverter has a compact design and ensures accurate tube positioning.

### **Product Information**

The whole range of tube diverters (2-TDV, 3-TDV, and M-TDV) are of a sanitary design and have stainless steel AISI 316 product contact surfaces with a multiple choice of line connections, ranging from a simple pipe connection to a milk coupling. The swan neck pipe connecting the inlet to outlets is designed to provide minimum product degradation in both conveying directions.

All conveying line connections that are not in use are sealed. This ensures that there will be no air or product leakage from ports that are not being used. The uniquely designed seal is made from white EPDM and is easy to fit and clean. Being inflatable guarantees tight sealing in the conveying line up to 3 barg.