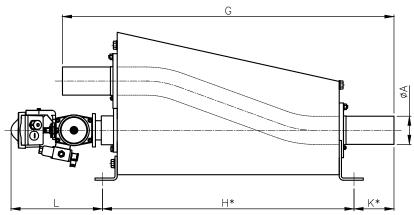

## Application

The 2-TDV is suitable for the following industries:

- Food
- Dairy
- Pharmaceutical
- Aquaculture
- Infant formula
- Chemicals
- Pet food

Continued on next page ►►

| TYPE  |          |     |     |       |       |       | EXECUTION 2 |     | EXECUTION 3 |     |     |     |       |     |       |     |       |       |
|-------|----------|-----|-----|-------|-------|-------|-------------|-----|-------------|-----|-----|-----|-------|-----|-------|-----|-------|-------|
| 2-TDV | ØA       | В   | с   | D     | E     | F     | G           | н   | к           | н   | к   | L   | AA    | BB  | сс    | DD  | EE    | FF    |
| 40    | 38,1x1,5 | 490 | 130 | 235   | 375   | 65    | 806         | 590 | 108         | 576 | 115 | 247 | 187.5 | 425 | 107.5 | 265 | 3xØ14 | 2xØ14 |
| 50    | 50,8x1,5 | 490 | 130 | 235   | 375   | 65    | 806         | 590 | 108         | 576 | 115 | 247 | 187.5 | 425 | 107.5 | 265 | 3xØ14 | 2xØ14 |
| 65    | 63,5x1,5 | 530 | 135 | 245   | 400   | 75    | 896         | 680 | 108         | 666 | 115 | 255 | 202.5 | 455 | 107.5 | 265 | 3xØ14 | 2xØ14 |
| 80    | 76,1x1,5 | 530 | 135 | 245   | 400   | 75    | 896         | 680 | 108         | 666 | 115 | 255 | 202.5 | 455 | 107.5 | 265 | 3xØ14 | 2xØ14 |
| 100   | 101,6x2  | 600 | 165 | 287.5 | 465   | 87.5  | 946         | 730 | 108         | 716 | 115 | 255 | 230   | 510 | 130   | 210 | 3xØ14 | 2xØ14 |
| 125   | 129x2    | 695 | 175 | 325   | 522.5 | 102.5 | 1116        | 900 | 108         | 886 | 115 | 264 | 275   | 600 | 135   | 320 | 3xØ14 | 2xØ14 |
| 150   | 154x2    | 755 | 205 | 205   | 365   | 115   | 1156        | 940 | 108         | 926 | 115 | 264 | 295   | 640 | 150   | 350 | 3xØ14 | 2xØ14 |